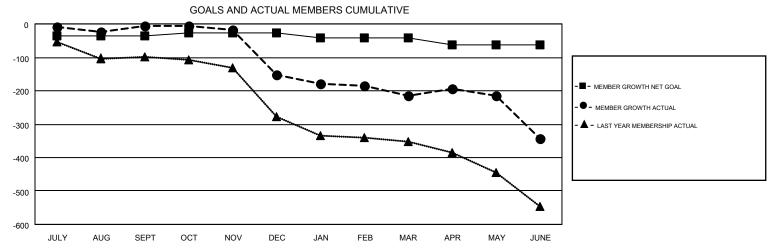

## GMT MONTHLY MEMBERSHIP PROGRESS REPORT

Results as of: 6/30/2019

Multiple District 31

**LOCATION: NORTH CAROLINA** 

**OPEN** 

AUG

SEPT

OCT

NOV

DEC

JAN

FEB

| GMT: OPEN     |               |             |               |                                |                           |                         | GMT CA 1                                           |  |
|---------------|---------------|-------------|---------------|--------------------------------|---------------------------|-------------------------|----------------------------------------------------|--|
|               | Club          | os          |               | Members  RESULTS FOR 2018-2019 |                           |                         |                                                    |  |
|               | RESULTS FOR   | R 2018-2019 |               |                                |                           |                         |                                                    |  |
| QUARTER       | NEW CLUB GOAL | NEW CLUBS   | DROPPED CLUBS | QUARTER                        | MEMBER GROWTH NET<br>GOAL | MEMBER GROWTH<br>ACTUAL | DROPPED<br>MEMBERS ACTUAL<br>(including transfers) |  |
| JULY/AUG/SEPT | 1             | 0           | 2             | JULY/AUG/SEPT                  | -35                       | 149                     | 123                                                |  |
| OCT/NOV/DEC   | 3             | 0           | 6             | OCT/NOV/DEC                    | 7                         | 99                      | 233                                                |  |
| JAN/FEB/MAR   | 1             | 0           | 2             | JAN/FEB/MAR                    | -15                       | 125                     | 171                                                |  |
| APR/MAY/JUNE  | 3             | 2           | 3             | APR/MAY/JUNE                   | -20                       | 184                     | 293                                                |  |